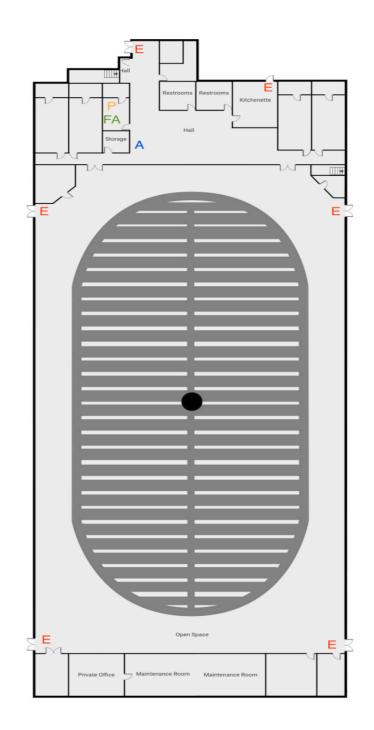

-911** 

**FIRE-911** 

#### POLICE-911

## 1. Charge Person

- -Most Qualified Person available, trained in First Aid
- -Familiar with facility emergency equipment
- -Takes control of emergency situation until Medical personnel arrives
- -Assess severity of situation

#### 2. Call Person

- -location of emergency phone
- -List of emergency phone numbers
- -Directions to facility
- -Best access to emergency location
- -Communicate with Charge Person and Control Person

## 3. Control Person

- -Ensure proper room for Charge person and EMS crews
- -Discuss EAP with Arena Staff, Officials, and Opponents
- -Ensure route is clear for EMS Crews to access patient
- -Seek highly trained medical (i.e. Doctor) within the facility if required
- -Discuss injury with Parent/Guardian

Map on next page



Legend

A-AED

**FA-First Aid** 

P-Phone

E-Exit